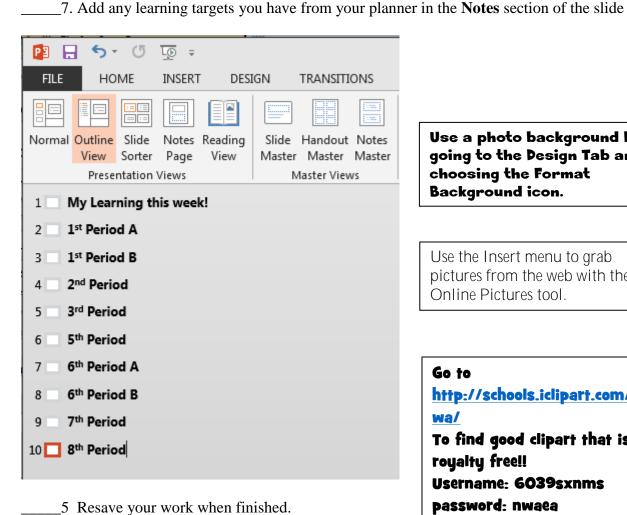

Use a photo background by going to the Design Tab and choosing the Format Background icon.

Use the Insert menu to grab pictures from the web with the Online Pictures tool.

## Go to

http://schools.iclipart.com/io wa/

To find good clipart that is royalty free!!

Username: 6039sxnms

password: nwaea